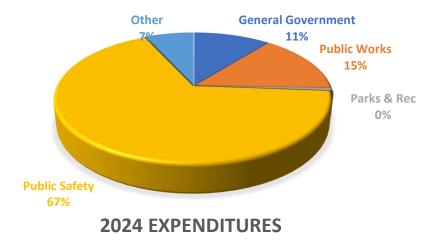

### **EXPENDITURES**

The General Fund projects \$8,006,053 in expenditures for 2024.