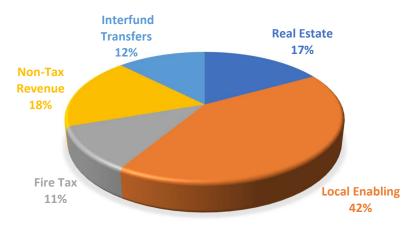

### REVENUES

The General Fund Budget projects \$8,233,376 in total revenues for the 2024 calendar year.

**2024 REVENUES** 

The General Fund Budget is supported using tax and non-tax revenue sources, including:

**A Real Estate Tax** for 2024 that will be maintained at 1.1 mills (a multiplier of .0011) for a total projection of \$1,390,250. Based on a property value of \$200,000, a household will pay approximately \$220 for public services.

**Fire Tax** for 2024 at a rate of 0.75 mill (a multiplier of .00075) for a total projection of \$905,000. Based on a property value of \$200,000, a household will pay approximately \$150, or \$12.50 per month, for 24/7 fire protection and EMS services from a Combination Volunteer and Career Department.

**Local Enabling Taxes** such as Per Capita, Real Estate Transfer, Earned Income, Mercantile and Local Service account for forty-two percent of the township revenue source.

**Non-Tax Revenue** includes Licenses/ Permits / Fines / Forfeitures, Intergovernmental Sources, General Government / Public Safety and other Miscellaneous Revenue. Examples of items that would fall into this category include Winter Services Agreements, Workers' Compensation Dividend and Park Rentals.

**Interfund Transfers** includes Gaming Funds, Act 101 Recycling Funds, Liquid Fuel Fund and Fire Relief Fund.