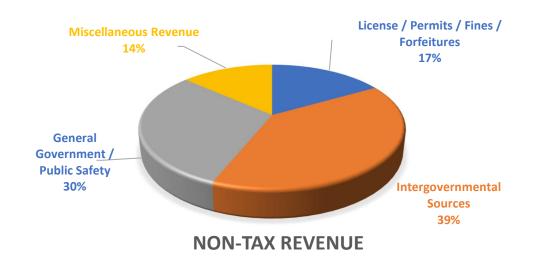

**Local Enabling Taxes** such as Per Capita, Real Estate Transfer, Earned Income, Mercantile and Local Service account for forty-two percent of the township revenue source.

**Non-Tax Revenue** includes Licenses/ Permits / Fines / Forfeitures, Intergovernmental Sources, General Government / Public Safety and other Miscellaneous Revenue. Examples of items that would fall into this category include Winter Services Agreements, Workers' Compensation Dividend and Park Rentals.

### **Non-Tax Revenue** sources for 2024:

| • | Licences / Permits / Fine & Forfeitures | \$247, 984 |
|---|-----------------------------------------|------------|
| • | Intergovernmental Sources               | \$585,042  |
| • | General Government / Public Safety      | \$451,003  |
| • | Miscellaneous Revenue                   | \$199,846  |