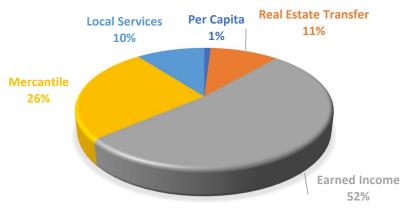

### **Local Enabling Taxes** for 2024:

| • | Per Capita Tax           | \$33,000    |
|---|--------------------------|-------------|
| • | Real Estate Transfer Tax | \$357,733   |
| • | Earned Income Tax        | \$1,800,000 |
| • | Mercantile Tax           | \$890,000   |
| • | Local Services Tax       | \$357,158   |

### **2024 LOCAL ENABLING TAXES**