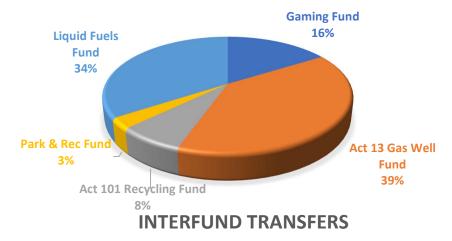

**Interfund Transfers** includes Gaming Funds, Act 101 Recycling Funds, Liquid Fuel Fund and Fire Relief Fund.

### **Other Funds**

In addition to the tax and non-tax revenues received by the Township each year, the following is a summary of the 2024 projected revenues either received from the Commonwealth that must remain separate from the General Fund or remain separate to allow the Township to plan and allocate resources for specific improvements and programs:

| • | Gaming Fund            | \$164,000 |
|---|------------------------|-----------|
| • | Act 13 Gas Well Fund   | \$400,000 |
| • | Act 101 Recycling Fund | \$30,000  |
| • | Park & Rec Fund        | \$30,300  |
| • | Liquid Fuels Fund      | \$347,720 |
| • | Fire Relief Fund       | \$905,000 |